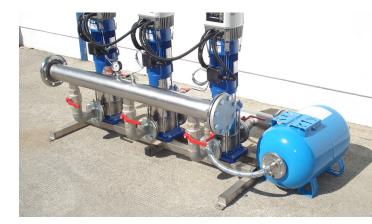

## **56 million litres**

of safe, clean water annually

The existing bore hole was reaching it's end and no longer suitable for the hotel's needs. Campion engineers surveyed the area and identified a new water source. A new bore hole was drilled, and a complete chemical dosing system was fitted to control the chlorination, turbidity and pH levels of the water. Campion Connect was installed to closely monitor the pumping and treatment system, detecting any changes in the water quality or faults that may occur with the pumping station and alerting the hotel's staff to investigate.